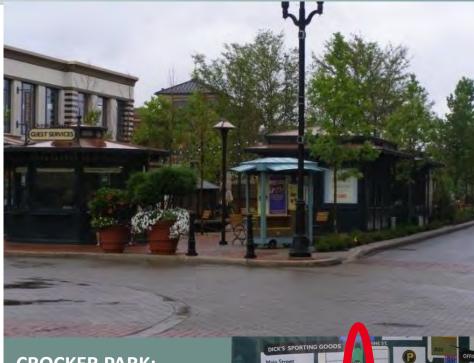

# 2. Streetscape Richness

LOTS OF VARIETY & PATTERNS

# More Rich

CROCKER PARK: Lush multi-layer street landscaping with a variety of paving patterns, colours, and finishes

Less Rich

BELMAR: Less rich landscaping principally at street edge with little or no variety of sidewalk paving patterns, colours, and finishes