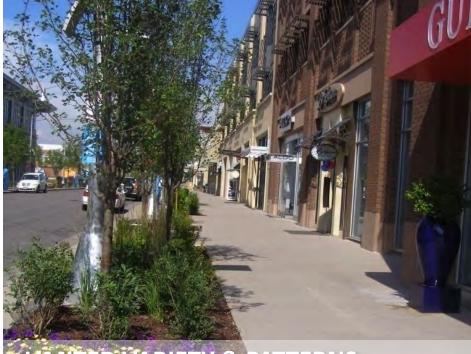

# 2. Streetscape Richness

LOTS OF VARIETY & PATTERNS

# More Rich

CROCKER PARK: Lush multi-layer street landscaping with a variety of paving patterns, colours, and finishes

Less Rich

BELMAR: Less rich landscaping principally at street edge with little or no variety of sidewalk paving patterns, colours, and finishes