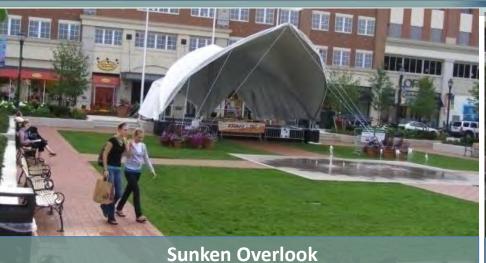

# 3. Central Common Design

#### **BAYSHORE:**

Central formal green common area with central stage