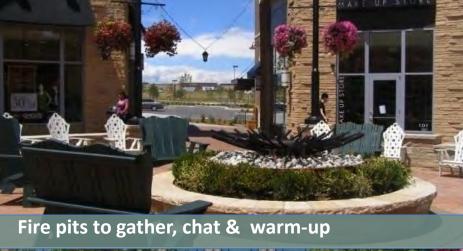

# 8. Four Season Design

**Summer/Winter Fire Pits** 

Weather protection and refuge

Plaza converts to skating rink in winter