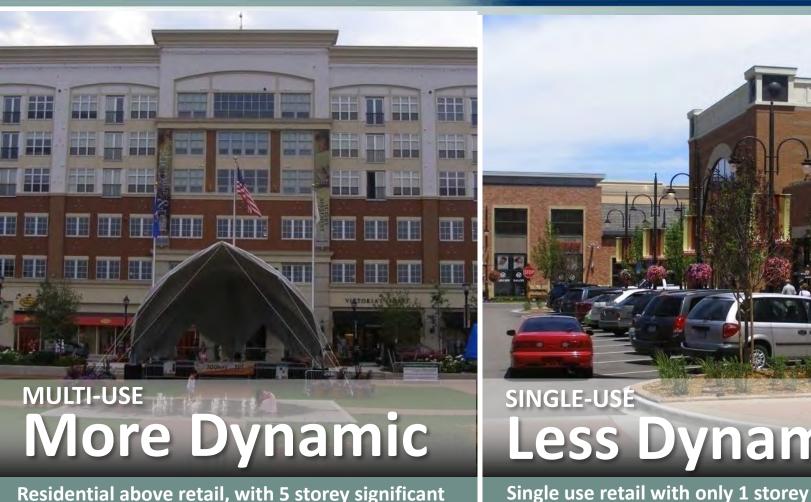

# 1. Dynamic Mixed Use

Residential above retail, with 5 storey significant form and density (2 stories of parking)